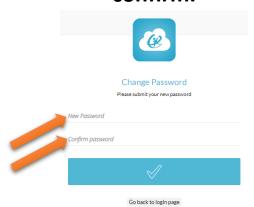

Select how you want to be verified, either by receiving a code by text message or by answering security questions.

After verifying your identity, enter a new password. Enter it again to confirm.

You will receive the following confirmation that your password has been updated successfully.