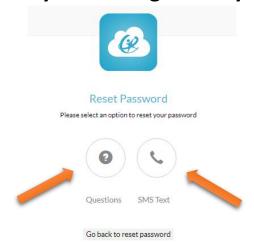

Select how you want to be verified, either by receiving a code by text message or by answering security questions.

After verifying your identity, enter a new password. Enter it again to confirm.

You will receive the following confirmation that your password has been updated successfully.