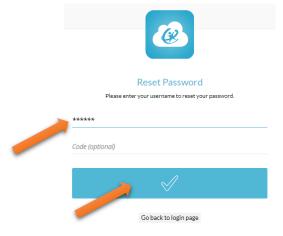

Navigate to <a href="http://classlink.apsb.org">http://classlink.apsb.org</a>.

If you do not know your password or it has expired:

Click on "Help. I forgot my password."

Enter your username. This is NOT your entire email address. It is the shortened username and usually consists of your last name and the first initial of your first name. Click on the "Check" box.