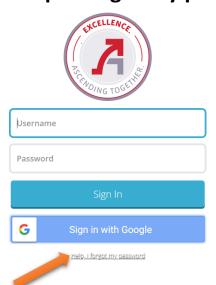

Navigate to <a href="http://classlink.apsb.org">http://classlink.apsb.org</a>.

If you do not know your password or it has expired:

Click on "Help. I forgot my password."

Enter your username. This is NOT your entire email address. It is the shortened username and usually consists of your last name and the first initial of your first name. Click on the "Check" box.