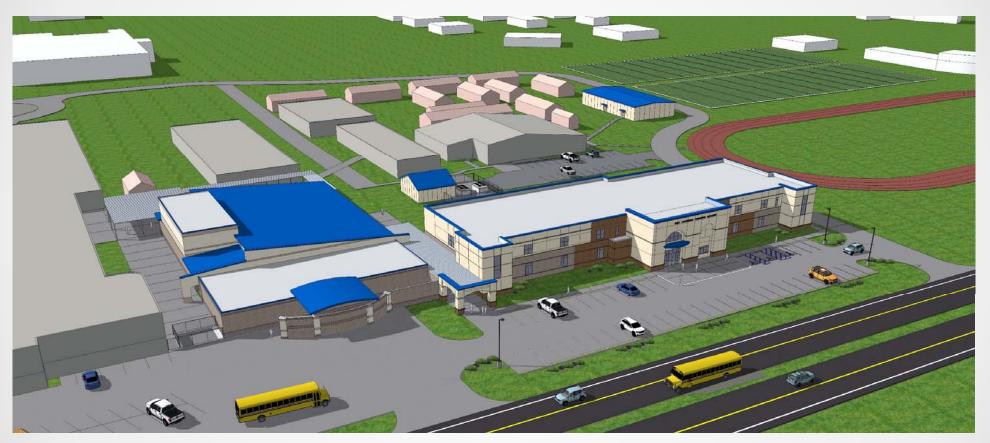

#### **DUTCHTOWN HIGH - FRESHMAN ACADEMY**

#### STATUS

**COMPLETED IN DECEMBER 2017** 

ADDED 600 STUDENT FRESHMAN ACADEMY

ADDED 2 SERVING LINES IN EXISTING KITCHEN

**EXPANDED COOLER/ FREEZER** 

EXPANDED DRY STORAGE AND ADDED HVAC

## **DUTCHTOWN HIGH - FRESHMAN ACADEMY**