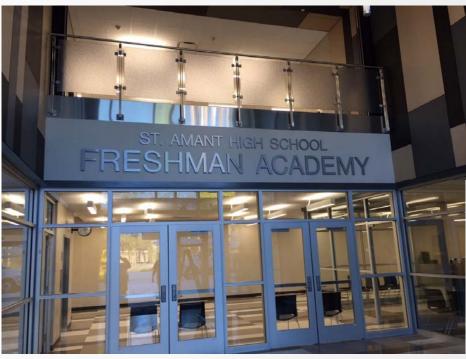

#### ST. AMANT HIGH – FRESHMAN ACADEMY

COMPLETED IN JAN 2017THE PROJECT INCLUDED THE FRESHMAN ACADEMY, NEW KITCHEN
AND CAFETERIA, NEW COURTYARD AND BUS DROP OFF AREA, A NEW
SEWER TREATMENT PLANT AND A RETENTION POND

### ST. AMANT HIGH - FRESHMAN ACADEMY

MAY 7, 2019