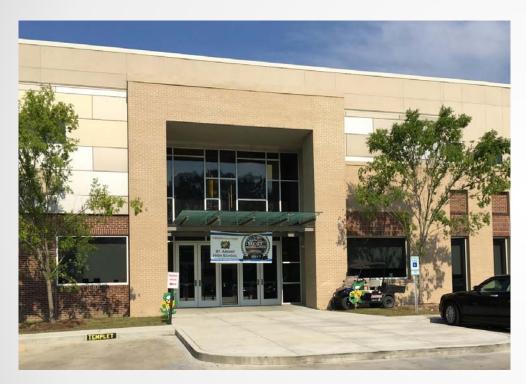

#### ST. AMANT HIGH – FRESHMAN ACADEMY

COMPLETED IN JAN 2017THE PROJECT INCLUDED THE FRESHMAN ACADEMY, NEW KITCHEN
AND CAFETERIA, NEW COURTYARD AND BUS DROP OFF AREA, A NEW
SEWER TREATMENT PLANT AND A RETENTION POND