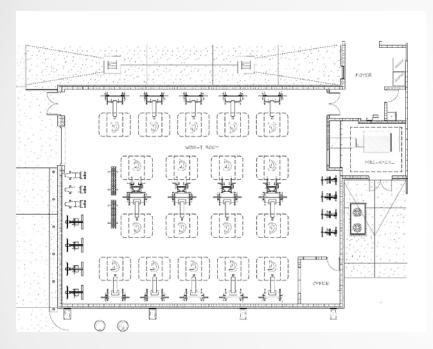

are some of the items that must be prepared prior to hiring the Architect. Once these are in place, the design phase can start

**Design Phases** - The Architect prepares a series of drawings and cost estimates leading up to a set of construction documents that will be used to solicit contractor bids for the project This phase can take anywhere from 4-12 months depending on the size of the project (Sub Phases Include **Program Confirmation, Schematic Design, Design Development, Construction Documents, Bidding, Award, Contracting)** 

Construction Phase - Once a contractor has been selected, a contract will be signed. The contract will include a fixed duration that can be extended only through contract terms such as rain delay or other owner delays.

MAY 7, 2019

### **ATHLETIC PROJECTS**





DTHS WEIGHT ROOM ADDITION - COMPLETED IN MAY 2019

#### ST. AMANT HIGH – FRESHMAN ACADEMY

COMPLETED IN JAN 2017THE PROJECT INCLUDED THE FRESHMAN ACADEMY, NEW KITCHEN
AND CAFETERIA, NEW COURTYARD AND BUS DROP OFF AREA, A NEW
SEWER TREATMENT PLANT AND A RETENTION POND



### ST. AMANT HIGH - FRESHMAN ACADEMY







MAY 7, 2019

### **EAST ASCENSION HIGH**



COMPLETED IN DECEMBER 2017.

## **EAST ASCENSION HIGH**



MAY 7, 2019

#### **DUTCHTOWN HIGH - FRESHMAN ACADEMY**





#### STATUS

**COMPLETED IN DECEMBER 2017** 

ADDED 600 STUDENT FRESHMAN ACADEMY

ADDED 2 SERVING LINES IN EXISTING KITCHEN

**EXPANDED COOLER/ FREEZER** 

EXPANDED DRY STORAGE AND ADDED HVAC



## **DUTCHTOWN HIGH - FRESHMAN ACADEMY**



### **ATHLETIC PROJECTS**



EAHS TRACK PRESSBOX AND RESTROOMS - COMPLETE