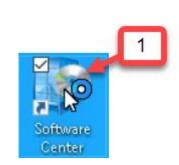

## Determine your version of CKMobile

The CKMobile icon is a grey circle with a pause symbol on it. If it is not visible in the tool tray (1), you can open the tool tray by clicking on the up arrow (2) to show more icons (3). Place your mouse cursor over the CKMobile icon and a popup will appear that shows the version you have installed.