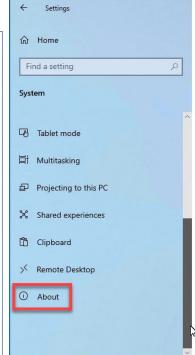

# Verify upgrade was successful

After the update has finished, verify the update was successful. Click the Windows button (1) and open Settings (2). Select System, then scroll down to the About section.

Settings>System>About

Speech, region, date

Your accounts, email, sync, work, other people

## Check Windows and CKMobile versions

In the About window, scroll down to the Windows specifications section. The Windows 10 version is shown here. Also check the version of CKMobile **AGAIN**, as you did in the first step.