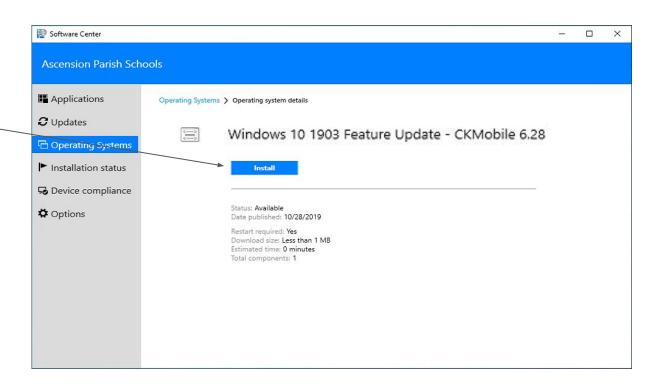

### Install the update

When you are ready to run the upgrade, click Install

This upgrade will run for about 45 minutes and will restart your device automatically. Please make sure there are no applications running when you start the upgrade. You can start this upgrade before you leave for the day and everything will be ready when you get back.