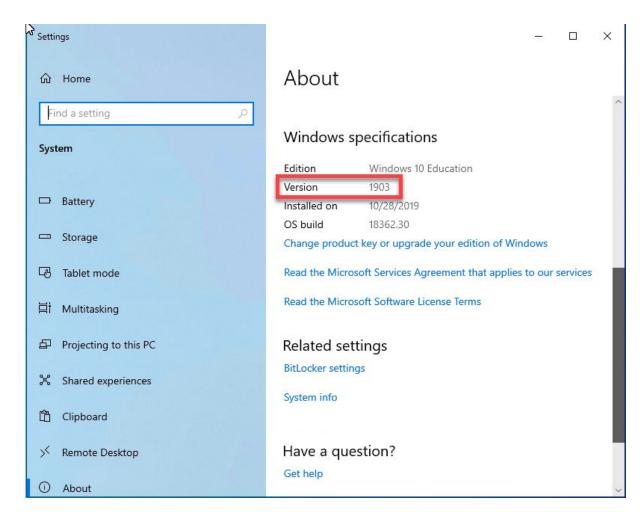

## Check Windows and CKMobile versions

In the About window, scroll down to the Windows specifications section. The Windows 10 version is shown here. Also check the version of CKMobile **AGAIN**, as you did in the first step.

Windows version should now be 1903, and the CKMobile version should be 7.28. If either of these are not on the correct version **AFTER** the upgrade, please open a ticket in KBox so the Tech for your school can look into it.