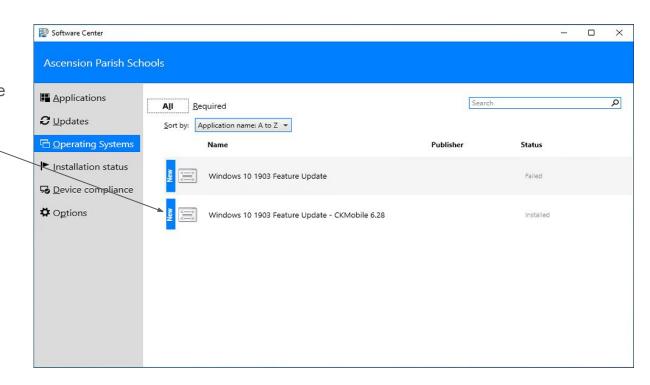

# Windows 10 Feature Upgrades

Depending on the version of CKMobile on your device, select the appropriate update. If you have CKMobile 6.28 select that option. For all other versions of CKMobile, select the standard option.