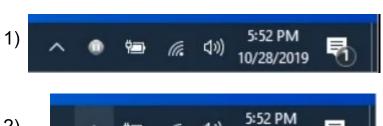

## Determine your version of CKMobile

The CKMobile icon is a grey circle with a pause symbol on it. If it is not visible in the tool tray (1), you can open the tool tray by clicking on the up arrow (2) to show more icons (3). Place your mouse cursor over the CKMobile icon and a popup will appear that shows the version you have installed.