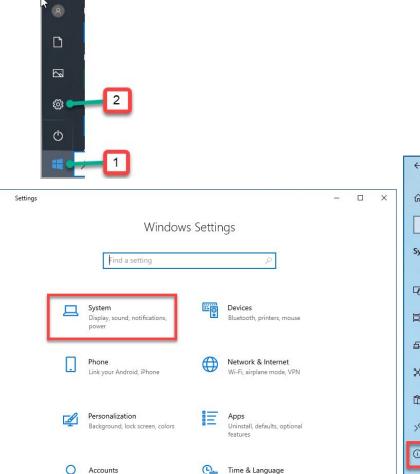

# Verify upgrade was successful

After the update has finished, verify the update was successful. Click the Windows button (1) and open Settings (2). Select System, then scroll down to the About section.

Settings>System>About

Speech, region, date

Your accounts, email, sync, work, other people