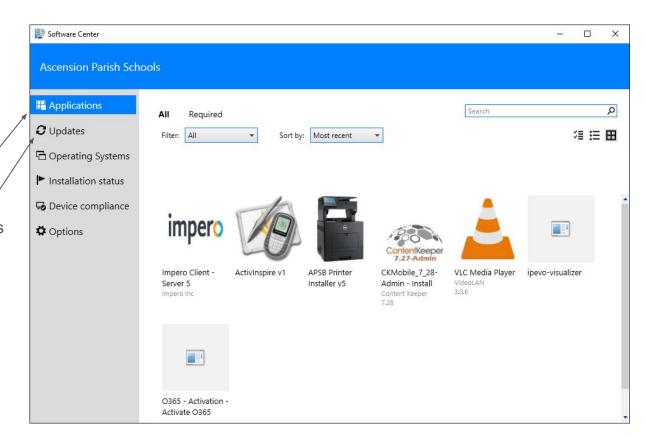

# Open Software Center

 Double click the Software Center Icon on the desk top
Or

2) Type Software Center in the search bar

#### Software Center

Software Center allows the IT department to make applications available to users or require certain applications to be installed.

It also allows the users to run Windows updates when it is convenient for them.