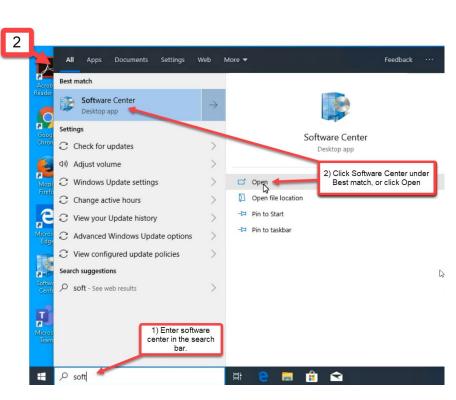

# Open Software Center

 Double click the Software Center Icon on the desk top
Or

2) Type Software Center in the search bar